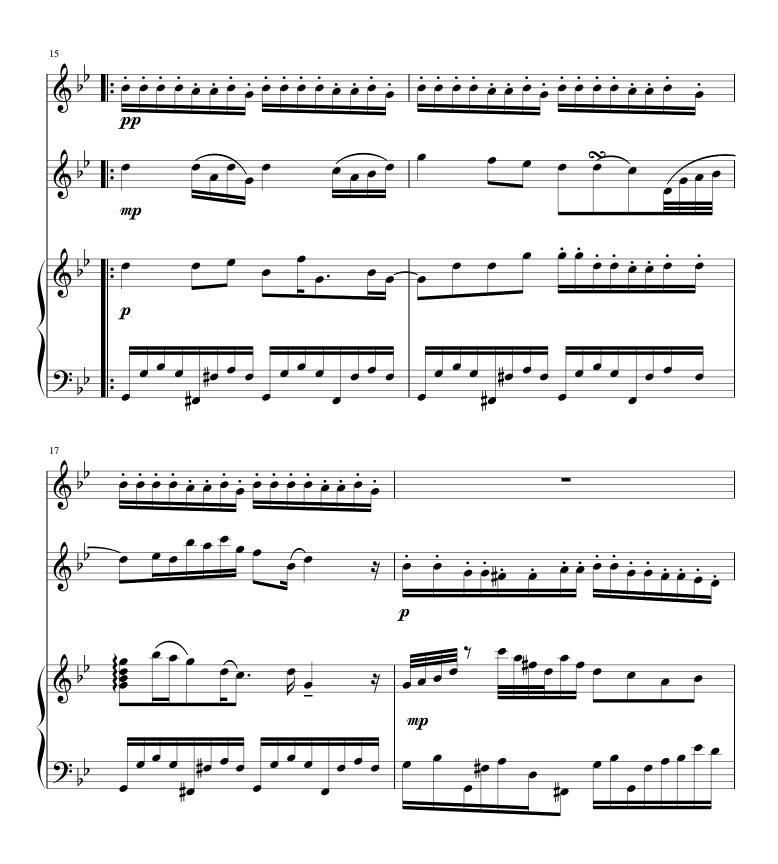

e artist

Born in the Island of Bioko, in 1988. I started studying the piano at the age of 14 which one year after will push me to the composition road in which i stand.

Artist page: https://www.free-scores.com/Download-PDF-Sheet-Music-kippe.htm

### About the piece



Title: March To Suva Part 1

**Composer:** MOICHE BUERIBERI, ALFA SAMUEL **Arranger:** MOICHE BUERIBERI, ALFA SAMUEL

Copyright: Copyright © ALFA SAMUEL MOICHE BUERIBERI

Publisher: MOICHE BUERIBERI, ALFA SAMUEL

Instrumentation: Flûte, Clarinet Bb, Piano

Style: Classical

#### ALFA SAMUEL MOICHE BUERIBERI on free-scores.com



- listen to the audio
- share your interpretation
- comment
- contact the artist

First added the : 2009-07-08 Last update : 2009-07-08 13:24:48

free-scores.com

# **March to Suva**







Page 3





Page 5