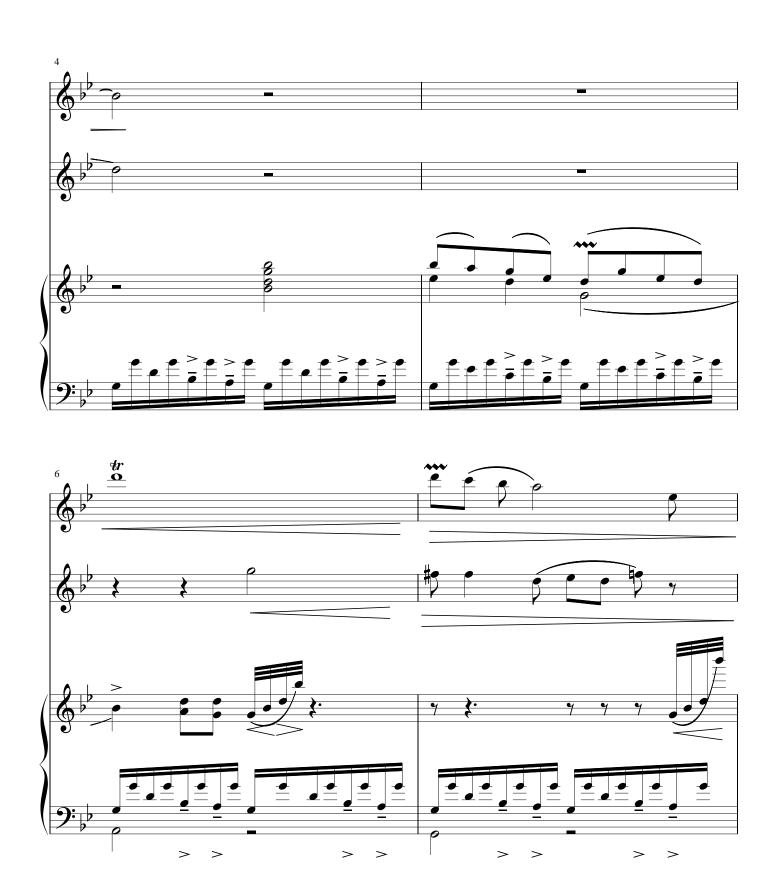

### About the artist

Born in the Island of Bioko, in 1988. I started studying the piano at the age of 14 which one year after will push me to the composition road in which i stand.

Artist page: https://www.free-scores.com/Download-PDF-Sheet-Music-kippe.htm

### About the piece



Title: March To Suva Part 1

**Composer:** MOICHE BUERIBERI, ALFA SAMUEL **Arranger:** MOICHE BUERIBERI, ALFA SAMUEL

Copyright: Copyright © ALFA SAMUEL MOICHE BUERIBERI

Publisher: MOICHE BUERIBERI, ALFA SAMUEL

Instrumentation: Flûte, Clarinet Bb, Piano

Style: Classical

#### ALFA SAMUEL MOICHE BUERIBERI on free-scores.com



- listen to the audio
- share your interpretation
- comment
- contact the artist

First added the : 2009-07-08 Last update : 2009-07-08 13:24:48

free-scores.com

# **March to Suva**







Page 3





Page 5