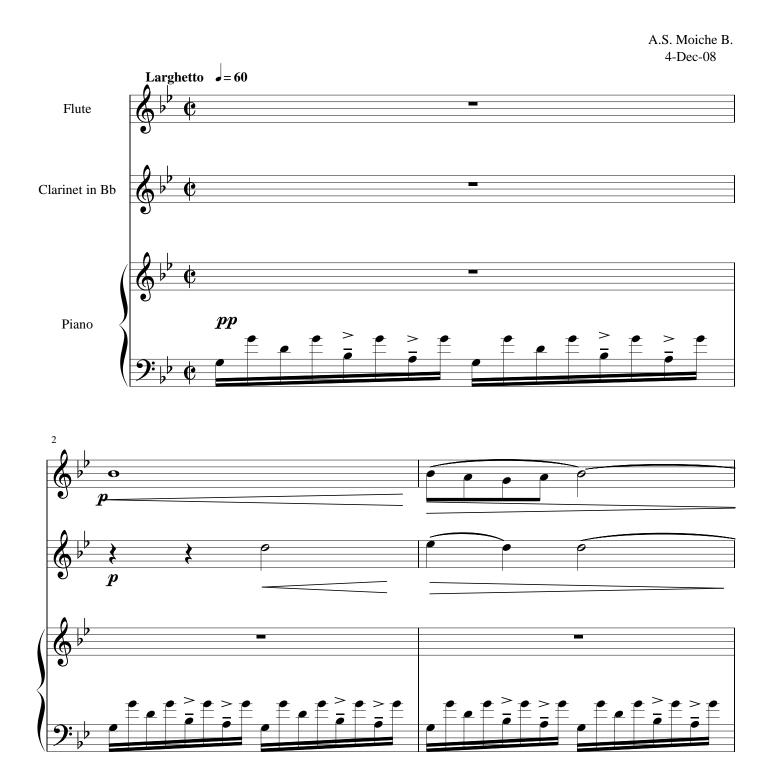

### About the piece

Title: March To Suva Part 1

**Composer:** MOICHE BUERIBERI, ALFA SAMUEL **Arranger:** MOICHE BUERIBERI, ALFA SAMUEL

Copyright: Copyright © ALFA SAMUEL MOICHE BUERIBERI

Publisher: MOICHE BUERIBERI, ALFA SAMUEL

Instrumentation: Flûte, Clarinet Bb, Piano

Style: Classical

# **March to Suva**

Page 3

Page 5