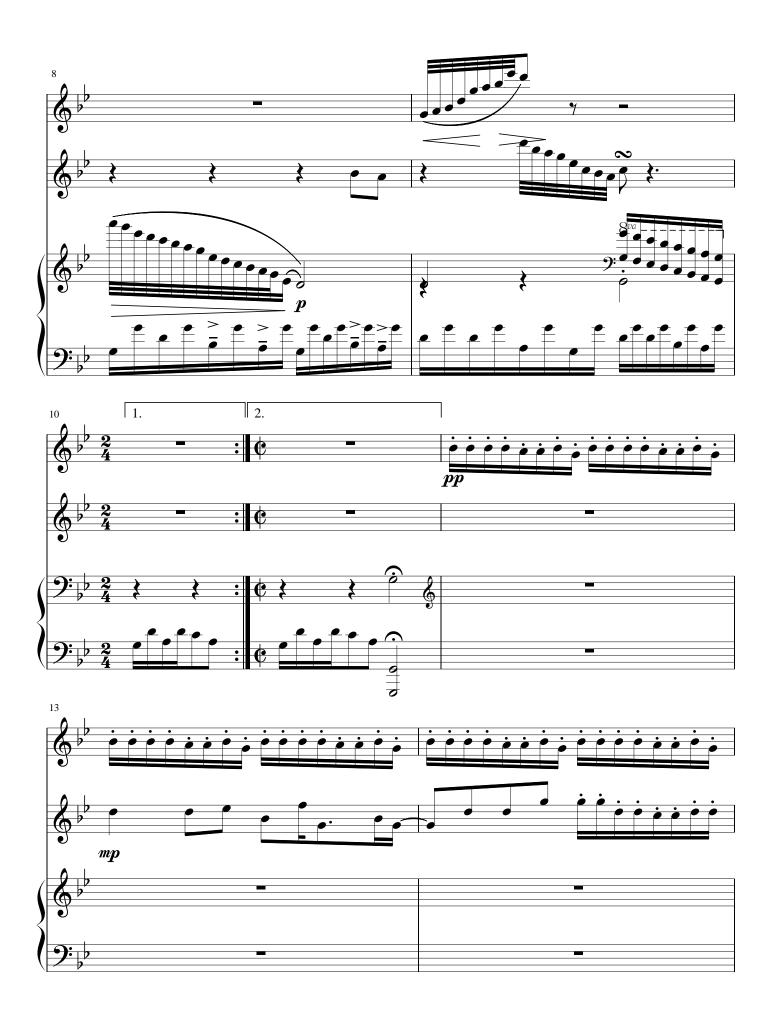

# About the artist

Born in the Island of Bioko, in 1988. I started studying the piano at the age of 14 which one year after will push me to the composition road in which i stand.

Artist page: https://www.free-scores.com/Download-PDF-Sheet-Music-kippe.htm

### About the piece



Title: March To Suva Part 1

**Composer:** MOICHE BUERIBERI, ALFA SAMUEL **Arranger:** MOICHE BUERIBERI, ALFA SAMUEL

Copyright: Copyright © ALFA SAMUEL MOICHE BUERIBERI

Publisher: MOICHE BUERIBERI, ALFA SAMUEL

Instrumentation: Flûte, Clarinet Bb, Piano

Style: Classical

#### ALFA SAMUEL MOICHE BUERIBERI on free-scores.com



- listen to the audio
- share your interpretation
- comment
- contact the artist

First added the : 2009-07-08 Last update : 2009-07-08 13:24:48

free-scores.com

# **March to Suva**







Page 3





Page 5